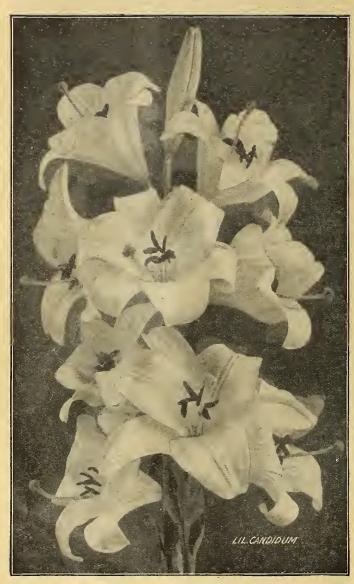

00   |
| 10-12 | 150          | 24.00    | 17.50   | 160.00   |

#### OTHER LILIES FROM COLD STORAGE

Not less than case lots of these can be supplied.

| Inch              | Bulbs<br>Per Case | Price<br>Per Case |
|-------------------|-------------------|-------------------|
| <b>Album</b> 8-9  | 225               | \$20.75           |
| "9-II             | 125               | 16.50             |
| Magnificum8-9     | 225               | 16.00             |
| ″9-II             | 125               | 12.50             |
| Melpomene8-9      | 225               | 16.00             |
| "9-II             | 125               | 12.50             |
| <b>Rubrum</b> 8-9 | 225               | 16.00             |
| "9-II             | 125               | 12.50             |

# MICHELL'S HARDY LILIES



### Lilium Candidum

(Also called Madonna, Annunciation or St. Joseph's Lily.)

Excellent for planting outdoors or for forcing moderately. Our bulbs are of the finest quality, and sure to give satisfaction. When planting, dust the bulbs thoroughly with flowers of sulphur, as this prevents the leaf curl and fungi from attacking it.

NORTH OF FRANCE BULBS. This is a wide or thick petaled flower variety, free from disease and producing more blooms than the South of France strain.

Doz. 100 1000

Mammoth Size Bulbs. \$1.00 \$7.00 \$60.00

Monster Size Bulbs. 1.25 8.50 80.00

SOUTH OF FRANCE BULBS

First Size \$\infty\$ \$4.200

Mammonth Bulbs \$\infty\$ \$60.550 \$4.50



### Hardy Japanese Lilies (Ready in November)

Many florists force these with excellent results. Moderate heat is what th